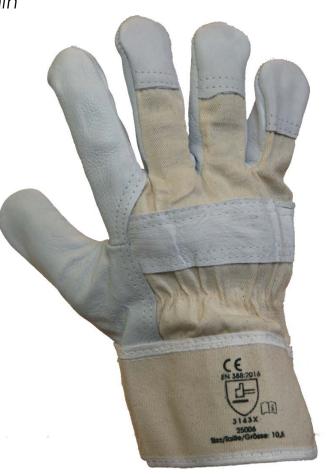

A classic work glove made from cow grain leather.

## Features:

- High quality cow grain leather
- Breathable canvas hand backing
- Sewn-in cotton fabric for improved wearing comfort
- High quality finish due to double stitching
- Robust canvas cuff protects the wrist