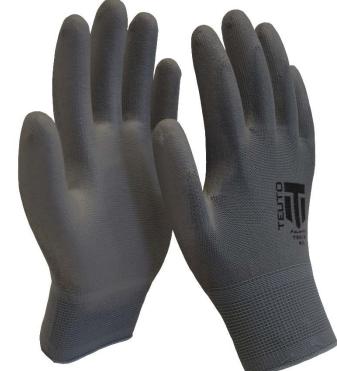

## 78510 PalmFit grey

An extremely lightweight nylon knit glove, with a thin PU coating on the palm for an excellent grip.

## Features:

- Lightweight nylon knit glove
- Comfortable fit
- PU coating on the entire palm
- High wearing comfort
- Robust 13 gauge support fabric
- Excellent sense of touch
- High abrasion resistance

## Areas of application:

- Mechanics
- Metalworking
- Mechanical engineering
- Electrical Engineering
- Logistics/Warehousing
- Automotive industry
- Craftmanship

Sizes: 7 - 11

Packaging: 240 pairs/carton