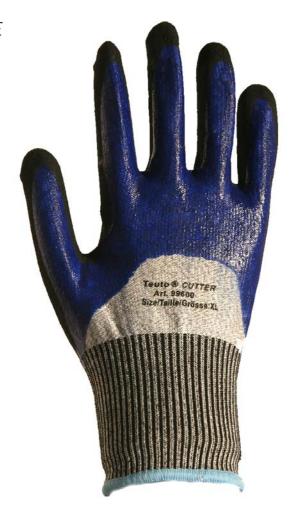

## **99600 Cutter**

A robust cut protection glove made of HPPE with double nitrile coating.

## **Features:**

- HPPE knitted glove (high performance polyethylene)
- Reinforced with glass fibre
- Seamless knitted
- 3/4 nitrile dipping
- Additional nitrile foam coating on the palm

## Areas of application:

- Glass industry
- Mechanical engineering
- Metalworking

EN388:2016

4543X

**Sizes:** 7 – 11

Packaging: 120 pairs/carton 12 pairs/polybag

Original MRUK | Rickfelder GmbH | Nickelstr. 6 | 33378 Rheda – Wiedenbrück
Tel.: 49 05242 5798-0 | Fax: 49 05242 5798-29
F-Mail: info@mruk de